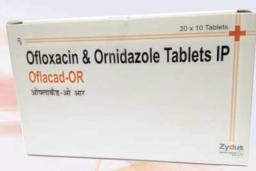

### **OFLACAD-OR**

**Each film coated tablet contains:** Ofloxacin IP 200 mg Ornidazole 500 mg

Presentation: 20 x 10

Indications: Diarrhoea, Dysentery, Mixed Gastrointestinal infection, surgical infections, Gynaecological infections, Respiratory tract infections & ENT infections etc.