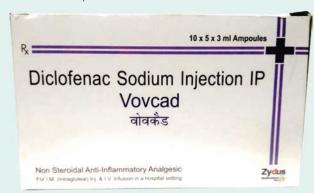

## VOVCAD

Each ml. contains :

Diclofenac Sodium IP 25 mg

Presentation: 3 ml. Amp.

Indications: Vovcad is used for instant relief from Musculo Skeletal Pain like Arthritis, Toothache, Pain due to Sprain, Joints Pain, Muscular Pain etc.

# VOVCAD (Aq. Base)

Each ml. contains:

Diclofenac Sodium 75 mg Benzyl Alcohol IP 4 % v/v (As preservative) Water for Injection IP q.s

Presentation: 1ml. Amp.

Indications: It is useful in the Management of acute pain including post-operative pain.