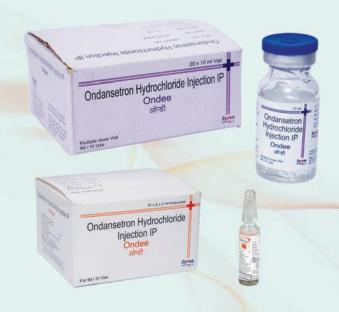

### **ONDEE**

Each ml of aq. soln contains:

Ondansetron 2 mg as Ondansetron hydrochoride dihydrate USP

Presentation: 2 ml. Amp. & 10 ml. Vial

Indications: Ondee is used for Nausea and Vomiting.