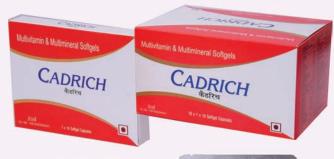

# **CADRICH**

Multivitamin & Multiminerals Soft Gel Capsule

 $\textbf{Presentation}: 10 \times 1 \times 10$ 

Indications: It is used as a dietary nutritional supplement