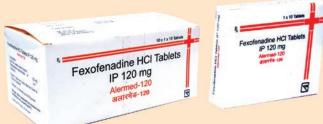

### ALERMED - 120

### Each film coated tablet contains :

Fexofenadine Hydrochloride 120 mg

Presentation: 10 x 1 x 10

Indications: Alermed is an effective drug for Seasonal Allergic Rhinitis, Chronic