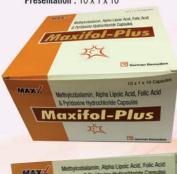

## **MAXIFOL PLUS**

### **Each hard gelatin capsule contains :** Methylcobalamin 1500 mcg

Alphalipoic Acid 100 mg Folic acid 1.5 mg Pyridoxine Hydrochloride 3 mg

Presentation: 10 x 1 x 10

CAPSULES

Indications: Useful in various Neuropathies like Diabetic Neuropathy, Alcoholic Neuropathy, Drug-induced Neuropathy, Bell's Palsy, Trigeminal Neuralgia, Sciatica, Post-herpetic Neuralgia and Optic Neuritis. Also useful in reducing homocysteine levels.