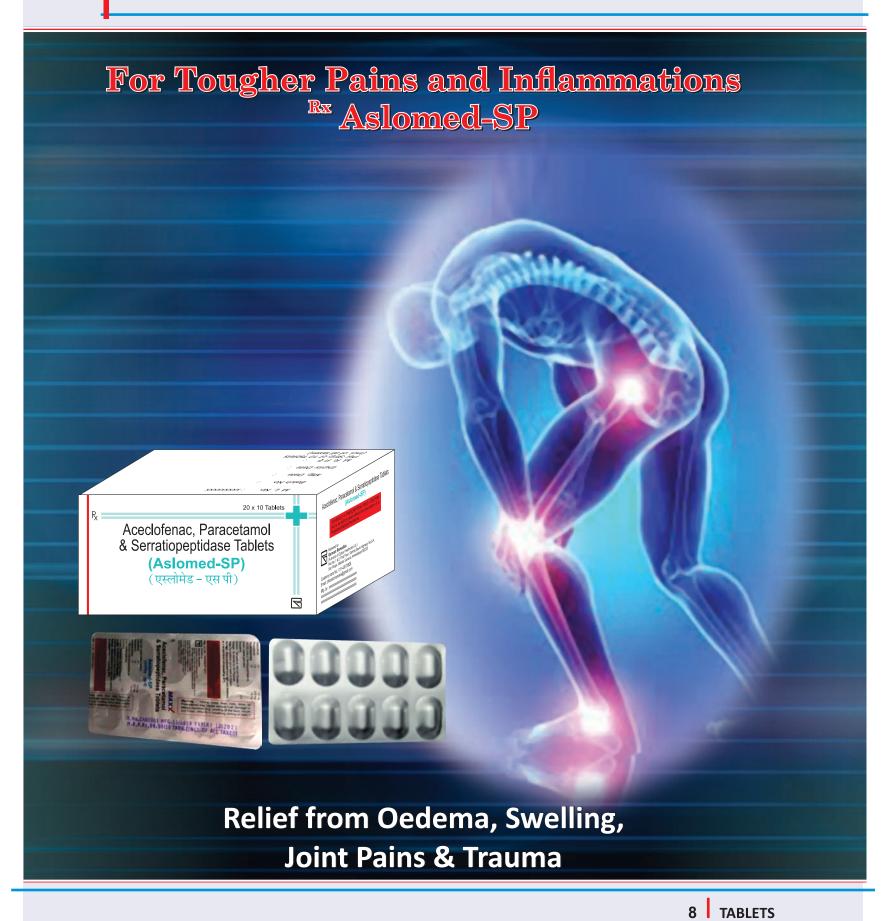

## **ASLOMED-SP**

### Each film coated tablet contains :

Aceclofenac IP 100 mg Paracetamol IP 325 mg Serratiopeptidase 15 mg

Presentation: 20 x 10

Indications: Oedema and swelling, Joint pains and Trauma, Dental pain, Post operative pain, Pelvic inflammatory disease, Deep Episiotomy, Caesarean cases