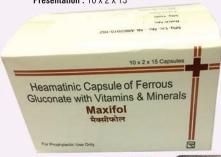

### **MAXIFOL**

Each hard gelatin capsule contains: Ferrous Gluconoate IP 259 mg eq. to 30 mg elemental Iron Vitamin  $B_{\rm 12}$  IP 1 mcg, Folic Acid IP 0.3 mg. Dibasic Calcium Phosphate IP---100 mg., Zinc Sulphate IP----33 mg

Presentation: 10 x 2 x 15

Indications: Maxifol is used for the treatment of Nutritional Anaemias, Anaemia due to pregnancy, lactation and chronic haemorrhage, Menorrhagia & worm infestation, convalescence and general debility.