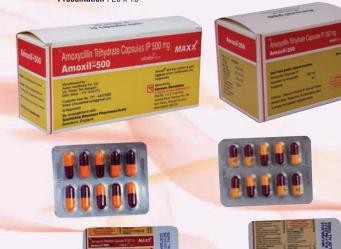

### **AMOXIL - 250 / 500**

**Each hard gelatin capsule contains:** Amoxycillin Trihydrate I.P eq. to Amoxycillin 250 mg / 500 mg

Presentation: 20 x 10

Indications: Amoxil is an effective drug for treatment of Lower Respiratory Tract, Genitourinary Tract, Gonorrhea, ENT, Skin & Soft Tissue Infections.