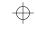

## **CADIDINE** Germicidal Solution

Povidone lodine I.P. ----5 % w/v (Available lodine 0.5 % w/v)

Indications : Cadidine is useful for Prophylaxis or treatment of Wounds, Burns and skin lesions Infections.

## CADIDINE Ointment

Povidone Iodine I.P. ---- 5 % w/w (Available Iodine 0.5 % w/w)

Presentation: 15 & 250 gm

Indications: Cadidine is useful for Prophylaxis or treatment of Wounds, Burns and skin lesions Infections.